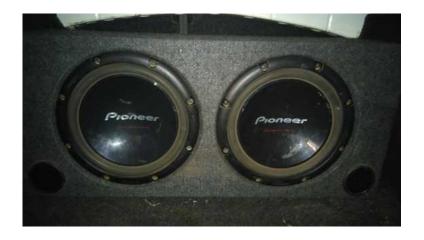

## 2x1000x pioneer subs in box with 2700w amp (2000 R)

Location Gauteng, Centurion https://www.freeadsz.co.za/x-179220-z

Two 12 inch 1000w pioneer subs in a box with a 2700w star sound amp for R2000 WhatsApp me for