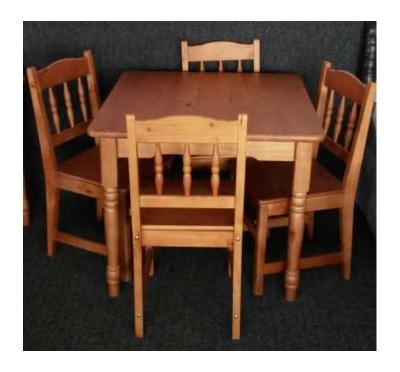

## **Restaurant Table and Chairs (2224 R)**

Gauteng, Johannesburg Location https://www.freeadsz.co.za/x-17927-z

Restaurant Table and Chairs. Manufactured from Pine wood and varnished. Five piece consisting of 4 chairs and a 900 x 900 table. Terms and conditions.