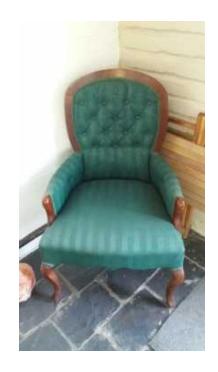

## Victorian Chair (1500 R)

Location **Gauteng, Johannesburg** https://www.freeadsz.co.za/x-179541-z

Victorian Chair in excellent

| <u> </u>                  |           |                           |           | T                         |           | T                         |           |                           |           | T                         |           | T                         |           | T                         |           | T                         |           | T                         |           |
|---------------------------|-----------|---------------------------|-----------|---------------------------|-----------|---------------------------|-----------|---------------------------|-----------|---------------------------|-----------|---------------------------|-----------|---------------------------|-----------|---------------------------|-----------|---------------------------|-----------|
|                           |           |                           |           |                           |           |                           |           |                           |           |                           |           |                           |           |                           |           |                           |           | 7.2                       |           |
|                           |           |                           |           |                           |           |                           |           |                           |           |                           |           | ISIN<br>DIA               |           |                           |           |                           |           |                           |           |
| https://www.freeadsz.co.z | Victorian |
| a/x-1795                  | Chair     | .a/x-1795                 | Chair     | .a/x-1795                 | Chair     | a/x-1795                  | Chair     |