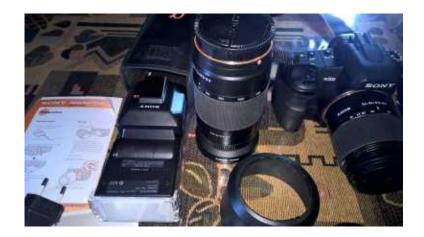

## Sony A200 SLR Camera (3000 R)

Location **Gauteng, Midrand** https://www.freeadsz.co.za/x-17956-z

Original Camera package with 2x lenses, extra external remote flash, 2GB Card, charger, cables. all in very good condition. Lenses are 18-70 and 75-300. Call.