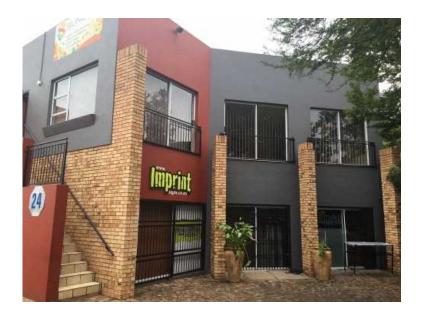

## SMALL OFFICE SPACE TO LET WITH MAIN ROAD EXPOSURE (5200 R)

Gauteng, Centurion Location https://www.freeadsz.co.za/x-179621-z

This office is situated in Irene, Centurion in close proximity of the N1 Highway!

Key features of the building:

- Rental: R5200.00/month
- Size 40m2
- Open office space
- Ground floor unit
- Security guard
- Great advertising on main road!
- Situated close to shopping centres, public transport routes, residential developments, schools and the Gautrain bus route.