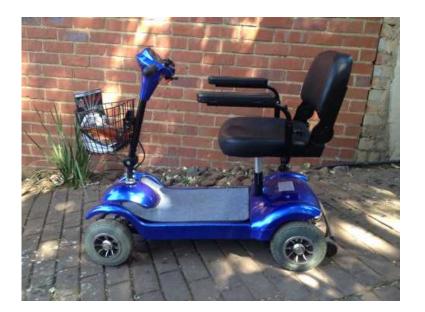

## **Mobility electric scooter (13000 R)**

Location Gauteng, Pretoria https://www.freeadsz.co.za/x-179659-z

Mobility Electric Scooter. Indoor/outdoor use. 4 wheel pneumatic tyres. 24V battery charger included. Perfect condition. Cash.