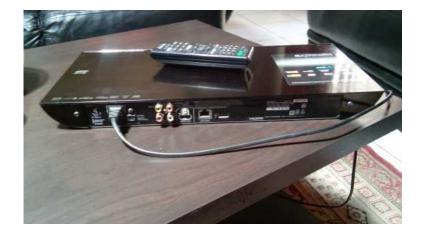

## Sony Blu-ray DVD player smart system to swop for vape

Location Gauteng, Johannesburg https://www.freeadsz.co.za/x-179877-z

You can connect to the Internet and enjoy content or play Blu-ray 3D movies or the normal dvds, I want to swop it for an Xbox or just sell.