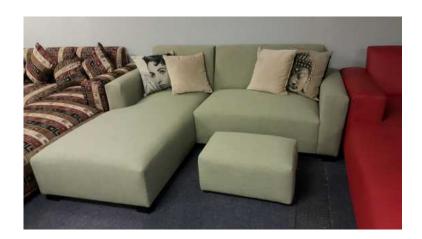

## A jozi L-Shape brand new from only R3450.00. CALL NOW (3450 R)

Location **Gauteng, Johannesburg** https://www.freeadsz.co.za/x-179902-z

The Jozi Lounge Set Comes with 4 Cushions and a Free OttomanSize: 1.95m x 1.7mTo visit our factory, Contact Dael on 0817755073 or reply