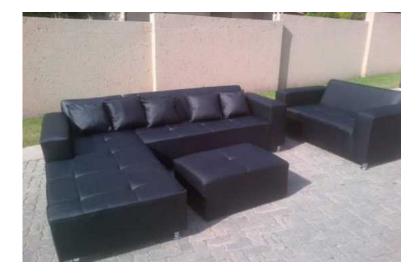

## SpecialTiffany Corner Lounge Suite (5499 R)

Location Gauteng, Johannesburg https://www.freeadsz.co.za/x-180207-z

Visit Our Showroom for Wide Range of Selected Household Furniture.

Our furniture includes 4 Piece Sets, 3 Piece Sets, Corner Lounge Suites, 2Seater Couches, Chaise, Ottomans, Tub Chairs, Wing-backs and much more.

Matching Scatter Cushions Included On Selected Lounge Suites.

Brand New couches also available for Immediate Delivery.

Material Swatches Available to choose from.

Materials: Corduroy, Fabric Suede, PU Leather (Napolite), Velvet & Bonded Leather (Optional).

Warranty: From 24 Months on standard Lounge suites

We supply stylish furnishings for every size space and taste.

Operating Hours

Monday to Friday 09:00hrs - 16:30hrs

Saturdays 09:00hrs - 15:00hrs

ALL PRODUCTS COME IN VARIOUS COLORS & MATERIALS.