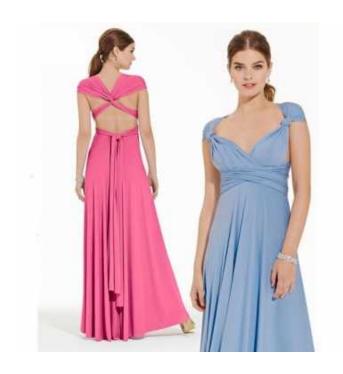

## Wrap and tie Long Bridesmaid Dress (Infinity dress) - Over 100 colours to choose from

Location Gauteng, Pretoria https://www.freeadsz.co.za/x-180547-z

Wrap and tie Long Bridesmaid Dress (Infinity dress) - Over 100 colours to choose from

This wrap and tie knit dress can be tied in a variety of ways for different looks and styles that flatter any figure type. Plus Sizes are available

Available in a colour of your choice. See colour chart. If your desired colour is not on the chart. Contact me and we can arrange a trip to the fabric store to see if we can get your colour.

These dresses are made on order and you choose your dress length and colour. I use Bon-Bon material. The boobtube is included in the price and is attached to the dress

Plus Sizes are available. Size chart attached. Length of dress can be adjusted to suit the bridesmaids height.

Short Dress - Price R475 each Long Dress - Price R575 each

Order online at http://thashreya-s-clothing.shopstar.co.za/product ranges/bridesmaid-dresses

| 100 col       | Dress (          | Wrap and tie        |
|---------------|------------------|---------------------|
| colours to ch | (Infinity dress) | and tie Lona Brides |
| choose        | ss) -            | Brides              |