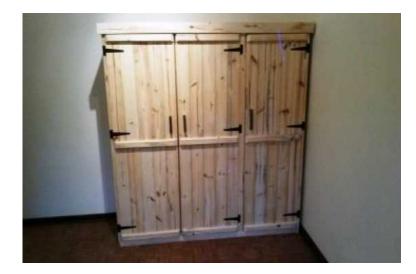

## Wardrobe Farmhouse series 1900 3 door Raw (7250 R)

Location Gauteng, Johannesburg https://www.freeadsz.co.za/x-180716-z

Beautiful handcrafted free standing unit with 3 doors. The smaller side has nice big shelves and on the other longer side is lots of hanging space. An additional rail can be added in the middle to increase hanging space further. Ample space, ideal for that spare room with no build in cupboards. The antique brass and black handles and T-hinges rounds off this piece very nicely.

Dimensions: Width: 1900mm Depth: 570mm Height: 1900mm

Also available in Customized sizes as well as various stains and other painting techniques. Contact Johann for.