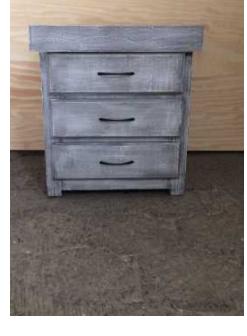

## Night stand Farmhouse series 515 with 3 drawers - Glazed (2800 R)

Gauteng, Johannesburg Location

https://www.freeadsz.co.za/x-180717-z

Dimension of Night stand:

Height: 550mm Width: 515mm Length: 515mm