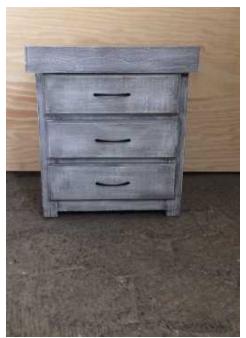

## Night stand Farmhouse series 515 with 3 drawers - Glazed (2800 R)

Gauteng, Johannesburg Location

https://www.freeadsz.co.za/x-180717-z

Dimension of Night stand:

Height: 550mm Width: 515mm Length: 515mm