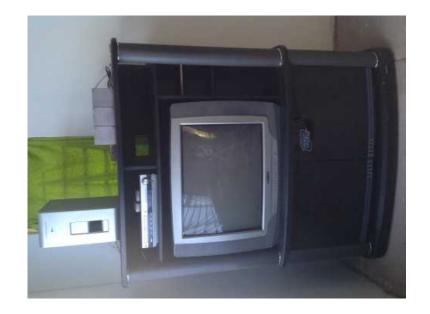

## Entertainment unit with TV and DVD player (3000 R)

Location Gauteng, Midrand https://www.freeadsz.co.za/x-180742-z

Black & grey tv unit with wheels. Sansui TV. One owner. Works well. LG DVD player with.