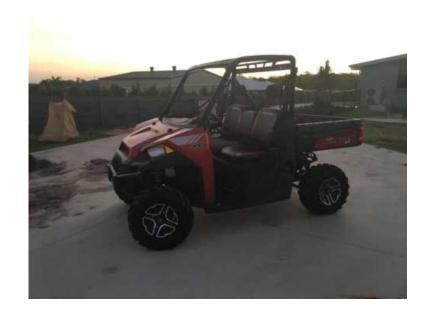

## POLARIS ranger XP900 (75000 R)

Location Gauteng, Pretoria https://www.freeadsz.co.za/x-181066-z

Popular ATV with low klms. 3 seat. Power steering. Large tray. Plenty of power and can tow a trailer. Excellent.