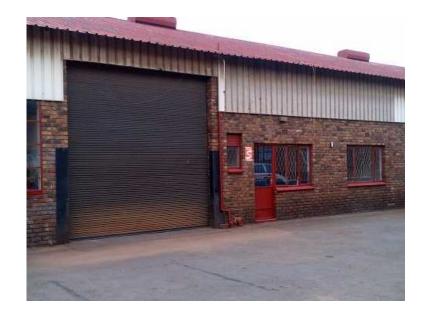

## 400m2 To Let Alrode (12000 R)

Location **Gauteng, Midrand** https://www.freeadsz.co.za/x-181113-z

PRICE REDUCED. BARGAIN at R 30 p/m2! 400m2 unit in industrial complex. 2min drive from R59 Klipriver offramp.3 phase power. Front offices with separate toilet. Male and female ablution facilities and changing rooms. 5m roller shutter door. Available.