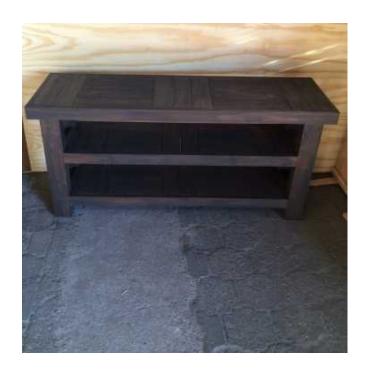

## Food server Farmhouse series 1750 with extra shelf Wenge technique (3600 R)

https://www.freeadsz.co.za/x-1811 23-z

Gauteng, Johannesburg Location

https://www.freeadsz.co.za/x-181123-z

Fantastic "Wenge" finish, the flames and grain beautifully accentuated. Very nice multi purpose server. Good and smart addition for the larger patios or dining rooms. Can also be used as a dresser, display unit or reception counter.

## **DIMENSIONS**

Length: 1750mm Width: 515mm Height: 850mm

Also available Raw or in customized sizes and various stains and white wash techniques. Contact

Johann for

| Ŋ | ᠴ | ≤ s |
|---|---|-----|

| s://www.freead                     | -ood server<br>es 1750 with<br>nge         |
|------------------------------------|--------------------------------------------|
| s://www.freeadsz.co.za/x-1811<br>: | r Farmhouse<br>th extra shelf<br>technique |