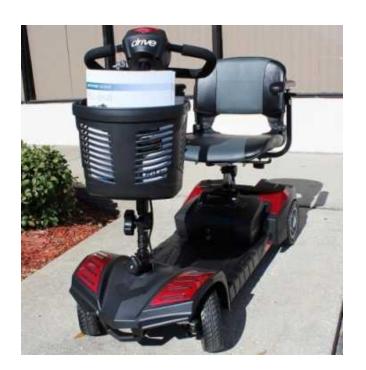

## MOBILITY SCOOTERSHOPPERWALKING AID - Red Spitfire Scout - LIKE NEW (17750

Gauteng, Vereeniging Location https://www.freeadsz.co.za/x-181266-z

This walking aid mobility scooter was bought NEW for my mother to allow her to get out and about and maintain her independence. This mobility scooter was assembled quickly and easily and demonstrated once, and has been re-boxed as it was never used as my mother became ill and died. Included in this sale is a NEW Dust Cover and New carry-pack shopping bag (additional to Front basket). This Spitfire Scout mobility aid is RED, has 4 wheels for stability and a rechargeable battery with charger, also included are armrests. It is easily dismantled and reassembled and is easily transported in a carboot/back seat. I am looking for R17,750.00 (onco) -note similar products are advertised for R18'950-R24&#039.