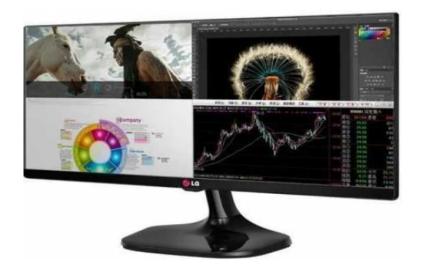

## LG 25UM58-P 25 inch Ultra-Wide IPS LED Monitor (2708 R)

Location Gauteng, Pretoria https://www.freeadsz.co.za/x-181408-z

25UM58-P.BFB

For more information and to place orders, visit technowave.co.za

LG 25UM58-P 25 inch Ultra-Wide IPS LED Monitor, 21:9 HD Format, 2560 x 1080, 5ms Response Time GTG, 1,000,000:1 Mega Contrast Ratio, 250cd/m <sup>2</sup> Brightness, 2 X HDMI - Black, Retail Box , 2 year warranty

**Product Overview** 

The LG 25UM58-P 25" Ultra Wide IPS Monitor with a 21:9 aspect ratio has the screen real estate to multitask with ease. With the built-in Screen Split 2.0 feature users can easily customize the screen using 14 different screen configurations, including picture-in-picture and picture-by-picture, to suit the needs of nearly any task. Configuring the characteristics of the display has also been greatly simplified thanks to intuitive on-screen controls including the ability to modify aspects such as brightness, picture mode presets, Screen Split 2.0, and much more.

Setup and configuration of the LG 25UM58-P monitor is simple as it comes equipped with two HDMI ports. Once configured, users benefit from an Ultra Wide 2560 x 1080 resolution accompanied by a 5 ms GTG response time, which helps to eliminate ghosting in video and games. This IPS display even supports 178 ° horizontal and vertical viewing angles allowing users to view the display from nearly any angle with little to no distortion.