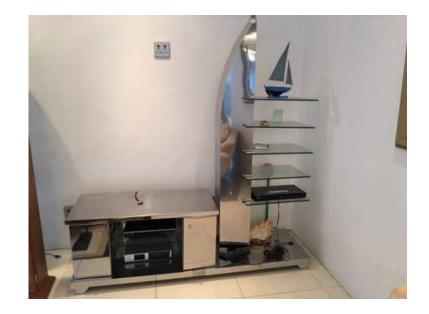

## **Designer TV Unit (4000 R)**

Location **Gauteng, Johannesburg** https://www.freeadsz.co.za/x-181468-z

TV stand Custom designed, has loads of space, glass shelves compliment the fine craftsmanship. Has a built in Light, has a hidden trunk to stow away.