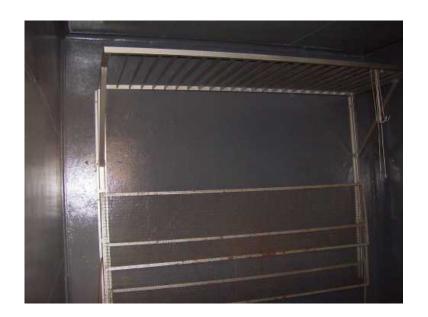

## WALL MOUNTED BILTONCHILLI BITESDROE WORS RACK

Gauteng, Midrand Location https://www.freeadsz.co.za/x-182182-z

It is a wall mounted rack and made of steel. It can take plus minus 200 pieces of biltong The rack consist of three racks for drying wors and chili.