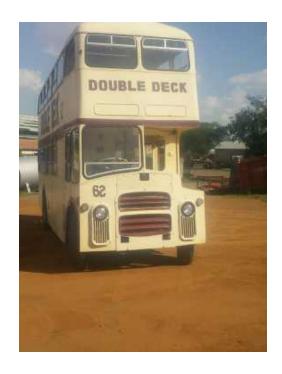

## 1962 Leyland Bus (350000 R)

Location **Gauteng, Midrand** https://www.freeadsz.co.za/x-182190-z

This bus has been reconstructed for a mobile restaurant and is designed to take a restaurant tent on either side of the bus. Tent not included. The tent is 80 square meters on either side.

Windows open horizontally. Totally mobile and in good running order. engine sound and serviced mechanically sound. All original Leyland parts. new front tyres, back and spare tyreâ∈™s in good condition. All head lights, tail lights, brake and flicker lights in good working order manufactured in England and assembled in Port Elizabeth South Africa.