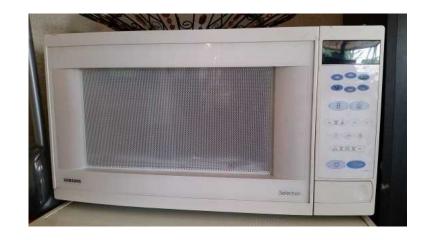

## FREE WS Z:22 Samsung Microwave Dont know the capacity but is a very large microwave. (700 R)

Location

| rge      | now the cap                   | Samsung       |  |
|----------|-------------------------------|---------------|--|
| microway | now the capacity but is a ver | Microwave Doi |  |