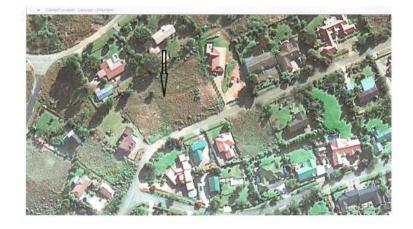

## Stand in Sabie (500000 R)

Location **Gauteng, Johannesburg** https://www.freeadsz.co.za/x-182272-z

Stand for sale in the town of Sabie, Mpumalanga. This is located in the upmarket suburb overlooking the forest valley and mountains. Ideal for building a B&B or lodge as it is on a stand that is sub.