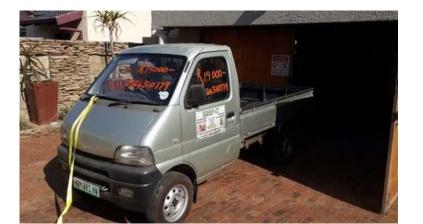

## SMALL TRUCK (19000 R)

Location Gauteng, Midrand https://www.freeadsz.co.za/x-182439-z

Papers up to date...R19000.00 not negotiable whatsoever...you need to fix engine further only...I have invoices of R9000.00 I spent to re- engineer engine and radiator....you will MAYBE spend R4000 to finish TLC on engine.-0724310779-Alberton-1st come 1st served.