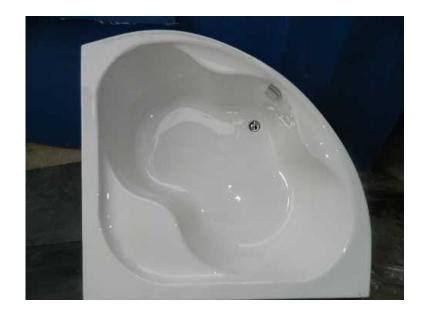

FREE 🔊

4) Hitech Twin Plaza for two people with headrest for your comfort and beauty 1900x1400

5) Jessica corner bath with panel for easy plumbing 1300x1300 it can come with any colour of your choice.

- 6) Jessica corner bath with out panel
- 7) Hi Tech free standing bath oval bath
- 8) Hitech Galaxy bath designed for the beauty of your bathroom 1700
- 9) Brownyn oval bath comes with or without skirt 1800
- 10) Sarah Lee corner bath designed for L/R hand
- 11) Hitech Shell oval comes with or without skirt