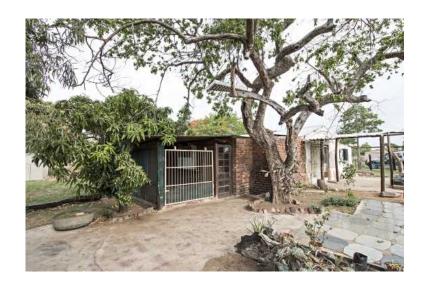

## 8.5Ha Plot NORTH of Pretoria with FRUIT trees amp farm house on INSTALLMENT Sa

Gauteng, Pretoria Location https://www.freeadsz.co.za/x-183088-z

8.5Ha Plot NORTH of Pretoria with FRUIT trees & farm house on INSTALLMENT Sale for ONLY R849 000! You can pay a deposit of approximately R200 000 and the rest you can pay directly to the Seller on monthly INSTALLMENTS over 3 to 5 Years. The plot is situated between Pretoria and Hammanskraal near the Rooiwal Power Station. The house and all the other buildings need attention. Eskom Power is available. The water source is a borehole. NO building plans, electricity certificate or borehole certificates are available. The Buyer will be allowed to test the borehole water on his/her own account. Phone NOW to!