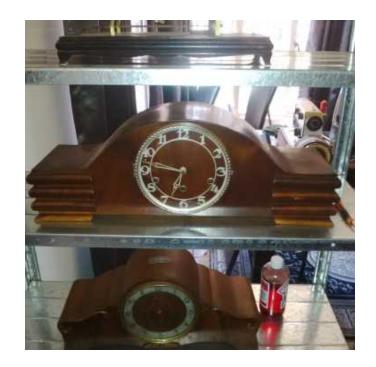

## **German Mantle Clock (3200 R)**

Location **Gauteng, Moot** https://www.freeadsz.co.za/x-183340-z

Fully working. Recently serviced. In excellent.

| German                    | Mantle      | Clock  |
|---------------------------|-------------|--------|
| https://www.free;<br>40-z | adsz.co.za/ | x-1833 |
| German                    | Mantle      | Clock  |
| https://www.free:<br>40-z | adsz.co.za/ | x-1833 |
| German                    | Mantle      | Clock  |
| https://www.free:<br>40-z | adsz.co.za/ | x-1833 |
| German                    | Mantle      | Clock  |
| <br>https://www.free:     | adsz.co.za/ | x-1833 |
| German                    | Mantle      | Clock  |
| https://www.free:<br>40-z | adsz.co.za/ | x-1833 |
| German                    | Mantle      | Clock  |
| https://www.free:<br>40-z | adsz.co.za/ | x-1833 |
| German                    | Mantle      | Clock  |
| https://www.free:<br>40-z | adsz.co.za/ | x-1833 |
| German                    | Mantle      | Clock  |
| https://www.free:<br>40-z | adsz.co.za/ | x-1833 |
| German                    | Mantle      | Clock  |
| https://www.free:         | adsz.co.za/ | x-1833 |
| German                    | Mantle      | Clock  |
| https://www.free:<br>40-z | adsz.co.za/ | x-1833 |