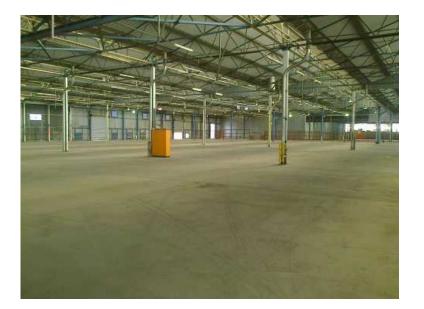

## 2309m2 warehousefactory to let in Alrode (92360 R)

Location **Gauteng, Johannesburg** https://www.freeadsz.co.za/x-183692-z

2309m2 factory/warehouse for rent in Alrode, Alberton. Has 500 amps three phase power. High roller shutter door entrance. Nice.