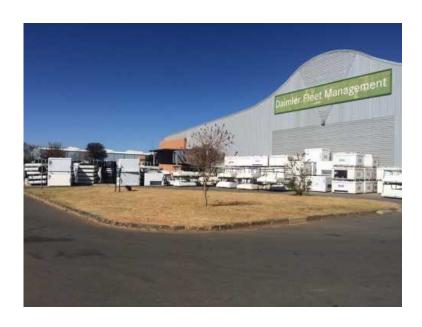

## PRIME WAREHOUSE SPACE TO LET IN Louwlardia, Midrand (55 R)

Gauteng, Johannesburg Location https://www.freeadsz.co.za/x-183694-z

This Property is situated in Midrand next to N1 Highway & R101.

Located close to N1 off-ramp,R101,Midrand,Centurion major highways, shops, schools and residential developments!

Consisting of reception, board rooms, warehouse, open and closed offices, Ample undercover parking and all the amenities!

I have a warehouse To Let in Louwlardia, Brakfontein. This building will be suitable for an Company that needs lots of space for Storages.

Close to the N1 Highway and all off-ramps.

Herewith details :-

Offices: 712 sqm

Warehouse & staff facilities: 12,700 sqm

Total: 13,412 sqm

Eaves: 7.4 metres

| https://www.fre                 | PRIME<br>SPACE TO<br>Louwlardia, |  |
|---------------------------------|----------------------------------|--|
| https://www.freeadsz.co.za/x-18 | WAREHOU<br>LET IN<br>Midra       |  |