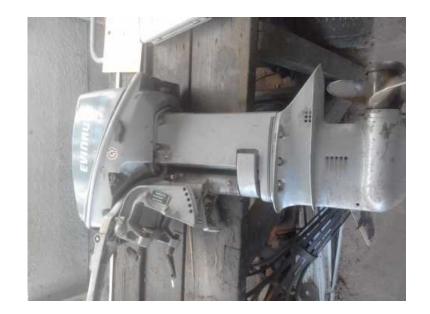

## **Evenrude boat motor (9500 R)**

Location **Gauteng, Moot** https://www.freeadsz.co.za/x-183968-z

15hp motor with tank very good

| 影響      | Evenrude                   | boat        | motor  |
|---------|----------------------------|-------------|--------|
| 見多      | https://www.freeac         | sz.co.za/   | x-1839 |
|         | Evenrude                   | boat        | motor  |
|         | https://www.freeac         | sz.co.za/   | x-1839 |
|         | Evenrude                   | boat        | motor  |
|         | https://www.freeac         | lsz.co.za/  | x-1839 |
|         | Evenrude                   | boat        | motor  |
|         | https://www.freeac         | dsz.co.za/  | x-1839 |
|         | Evenrude                   | boat        | motor  |
|         | https://www.freeac         | lsz.co.za/  | x-1839 |
|         | Evenrude                   | boat        | motor  |
|         | https://www.freeac         | lsz.co.za/  | x-1839 |
|         | Evenrude                   | boat        | motor  |
|         | https://www.freeac         | dsz.co.za/) | x-1839 |
|         | Evenrude                   | boat        | motor  |
| 1 1665- | https://www.freeac<br>68-z | dsz.co.za/  | x-1839 |
|         | Evenrude                   | boat        | motor  |
| 24      | https://www.freeac         | dsz.co.za/  | x-1839 |
|         | Evenrude                   | boat        | motor  |
|         | https://www.freeac<br>68-z | lsz.co.za/  | x-1839 |