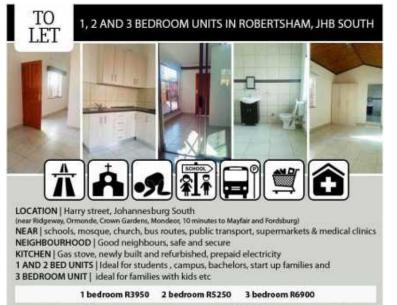

## 2 bedroom apartment in robertsham near ridgeway ormonde available (5250 R)

2 months deposit | Email mo@autostyle.co.za or Sms 0829595003 to arrange a view 3 months bank statements, pay slip, South African is required for credit check

Location https://www.freeadsz.co.za/x-184128-z

1 and 2 Bedroom apartment in Robertsham, near Ridgeway, Ormonde, Mondeor, Crown Gardens, Winchester Hills safe & secure

situated on 111 Harry Street, Robertsham

Near mosques, schools, public transport, shopping centres and supermarkets etc etc

Newly built, fully tiled, fitted kitchen

with gas stove, built in cupboards,

Prepaid electricity.

1 bedroom cottage - R3950 just let

2 bedroom cottage - R5250 available

3 bedroom unit (SORRY ALREADY LETTED)

call mohamed to arrange a view fatima@autostyle.co.za SMS