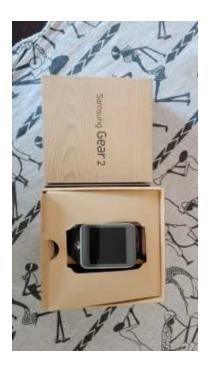

## Samsung Galaxy Gear 2 (2500 R)

Location Gauteng, Pretoria https://www.freeadsz.co.za/x-18451-z

FREE ANS

Customizable Themes Samsung Gear 2 allows you to decorate your own customized screen. Choose and change styles and designs of your clock, wallpapers, and font just as you please Seamless Communication Samsung Gear 2 allows you to make and receive calls and read more on a large sAMOLED display making communication smooth and seamless. Instant Notification Samsung Gear 2 enables you to receive instant notifications from your phone and apps plus a variety of 3rd party apps which you can view clearly on a sAMOLED screen. Everyday Captures With the built-in camera, Gear 2 equips you to easily capture and record day to day moments as they happen with its FHD stillshot and 720p video recordingPersonalized Fitness Manager