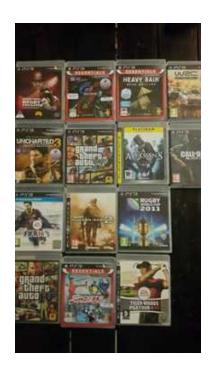

## Play station 3 (2300 R)

Location **Gauteng, Midrand** https://www.freeadsz.co.za/x-184717-z

Play station 3.
Slimline with games and extras
R2300
0833906693

|                      |         |                              |          |                              |           |                      |           |                      |          | _ = -                        |          |                              | 迴        | 回線                           |          |                      |          |                      | 迴         |
|----------------------|---------|------------------------------|----------|------------------------------|-----------|----------------------|-----------|----------------------|----------|------------------------------|----------|------------------------------|----------|------------------------------|----------|----------------------|----------|----------------------|-----------|
| https://www.freeadsz |         | https://www.freeadsz<br>17-z | Play s   | https://www.freeadsz<br>17-z | Play      | https://www.freeadsz | Play      | https://www.freeadsz | Play     | https://www.freeadsz<br>17-z | Play     | https://www.freeadsz<br>17-z | Play     | https://www.freeadsz<br>17-z | Play     | https://www.freeadsz | Play s   | https://www.freeadsz | Play s    |
| z.co.za/x-1847       | ±:<br>5 | co.za/x-1847                 | tation 3 | co.za/x-1847                 | station 3 | co.za/x-1847         | station 3 | co.za/x-1847         | tation 3 | co.za/x-1847                 | tation 3 | co.za/x-1847                 | tation 3 | co.za/x-1847                 | tation 3 | co.za/x-1847         | tation 3 | z.co.za/x-1847       | station 3 |