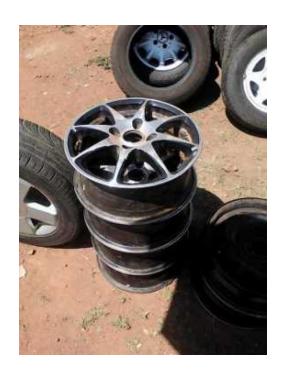

## **FREE NOS Z:22**2008 Tata Indica LE 1.4 Mag Rims are available at Logic Spares

Gauteng, Soshanguve Location https://www.freeadsz.co.za/x-184794-z

2008 Tata Indica LE 1.4 Mag Rims are available at Logic Spares

They are in a good condition and they were removed from a moving car they still have its original colour paint on... remember we are selling quality car parts ..what you see from our ads its exactly what you get from logic spares

Please contact us on 081 466 7799

We open on Monday-Friday from 08:00-17:00 and Saturday from 09:00-14

https://www.freeadsz.co.za/x-1847 94-z

Tata

https://www.freeadsz.co.za/x-1847 94-z

https://www.freeadsz.co.za/x-1847 94-z