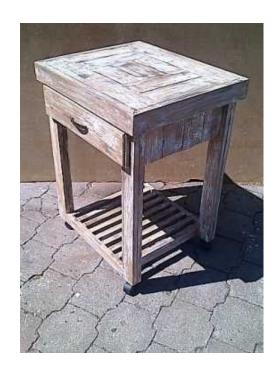

## **FREE MS Z:22**Kitchen Island Farmhouse series 690 with drawer and 1 shelf Glazed (2900 R)

Gauteng, Johannesburg Location

https://www.freeadsz.co.za/x-185105-z

This beautiful Island is very handy and useful, especially in smaller kitchens. Sufficient room for a wicker basket. Can also be used as a Braai trolley.

## **DIMENSIONS**

Length: 700mm Width: 590mm Height: 900mm

Also available Raw or in customized sizes and in various stains and other painting techniques. Contact Johann for.

with drawer

Kitchen

with drawer Farmhouse