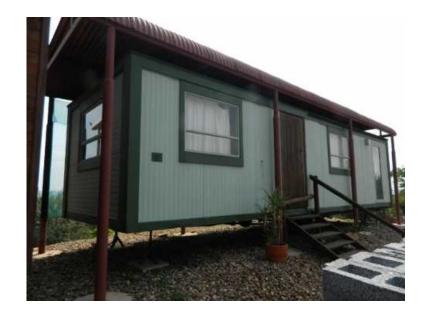

## Parkhome (50000 R)

Location **Gauteng, Pretoria** https://www.freeadsz.co.za/x-185171-z

To view: Inside Pheasant Hill Estate. Near St. George hotel. Pretoria East. Very good condition. Open room: 9m x 3m. New ceiling and vinyl floor. DB with lights and plugs. Six windows with curtains. Two doors lockable, one fixed. Staircase included. On wheels to move on site. Can be transported on a Rollback-load-bed truck. R50 000.00. Roof structure overhead with poles can be disassembled, optional R25 000.00. Contact: 074 159