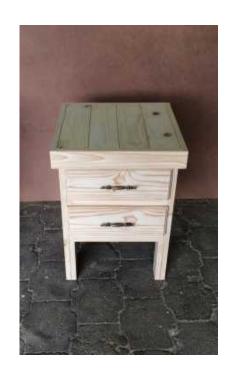

## Night stand Farmhouse series 515 with 2 drawers extra height - Raw (1950 R)

Gauteng, Johannesburg Location

https://www.freeadsz.co.za/x-185182-z

Dimension of Night stand:

Height: 700mm Width: 515mm Length: 515mm

Also available in various stains and other painting techniques. Contact Johann for.

https://www.freeadsz.co.za/x-1851 82-z

| https:<br>82-z                          | Night<br>515 \<br>height                                           |
|-----------------------------------------|--------------------------------------------------------------------|
| https://www.freeadsz.co.za/x-18<br>82-z | Night stand Farmhouse seri<br>315 with 2 drawers ex<br>neight - Ra |
| v.freea                                 | nd Fa                                                              |
| adsz.c                                  | armhouse<br>drawers<br>-                                           |
| :0.za/                                  | ouse                                                               |
| x-18                                    | seri<br>ex                                                         |