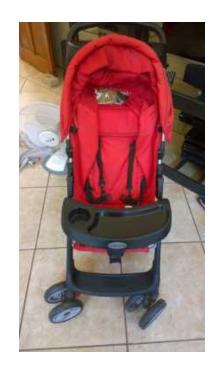

## little one stroller (300 R)

Location **Gauteng, Midrand** https://www.freeadsz.co.za/x-185231-z

Little one stroller. Barely used. Has a grocery

|                |          |                | 廻        |                      |                |          |                | 10       | 1.8            |          |                |          |                | 總        |                | T.       |                |          |
|----------------|----------|----------------|----------|----------------------|----------------|----------|----------------|----------|----------------|----------|----------------|----------|----------------|----------|----------------|----------|----------------|----------|
|                | 212      |                |          |                      |                | 60       |                | 92.      |                | 7        |                |          |                |          |                |          |                | *        |
| https:<br>31-z |          | https:<br>31-z |          | https:               | https:<br>31-z |          |
| //www.free     | little   | //www.free     | little   | little<br>//www.free | //www.free     | little   |
| eadsz.co.z     | one      | eadsz.co.z     | one      | one<br>eadsz.co.z    | eadsz.co.z     | one      |
| a/x-1852       | stroller | ;a/x-1852      | stroller | stroller             | a/x-1852       | stroller | a/x-1852       | stroller | ;a/x-1852      | stroller | .a/x-1852      | stroller | .a/x-1852      | stroller | ;a/x-1852      | stroller | .a/x-1852      | stroller |