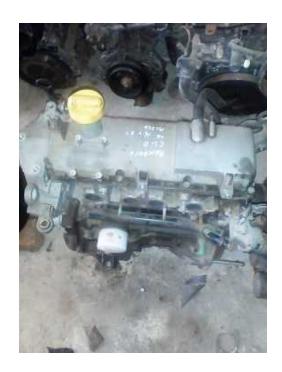

## 2006 fiat Strada 1.2 engine is available at Logic Spares

Gauteng, Soshanguve Location https://www.freeadsz.co.za/x-185536-z

2006 Fiat Strada 1.2 engine is available at Logic Spares

It is in a good condition and still original remember we selling quality car parts what you see in our ads its exactly what you get hurry Up and get it