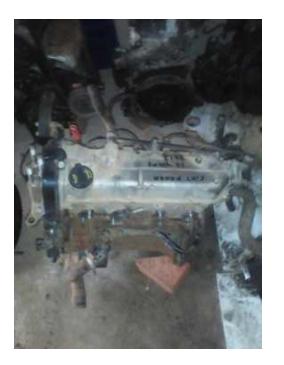

## **EXER MOS Z:** 2008 Fiat Panda 1.2 Engine Is available at Logic Spares

Location Gauteng, Soshanguve https://www.freeadsz.co.za/x-185537-z

2008 Fiat Panda 1.2 Engine Is available at Logic Spares

It is in a good condition and was removed from a moving car remember we selling quality car parts. What you see from our ads its exactly what you get ...Hurry Up and get it.