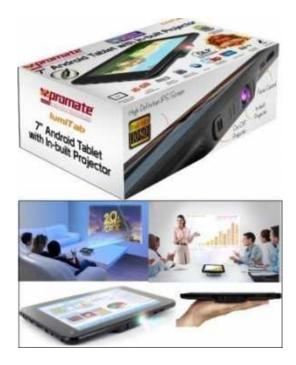

## Battery:

•4800mAh Built-in Lithium Polymer.

Packing Contents •lumiTab •User Guide •Micro-USB cable •AC adapter •Warranty Card •Screen protector •Carrying Pouch •Stand

Promate lumiTab Tablet PC with Built-in DLP LED Projector, Wi-Fi, Dual Core ARM Cortex-A9 1.5Ghz,1GB Ram, 16GB built-in flash memory, 7―HD IPS screen, HDMI, Bluetooth 4.0, Android 4.2 - Jelly Bean Retail Box 1 year warranty World's First Tablet PC with Built-in Projector

### **Product Overview**

The Promate lumiTab offers an amazing tablet experience with extraordinary features. It is the

World's First Android Tablet with In-built Projector. Sharing multimedia has never been easier. With lumiTab, you can enjoy interactive games, process important documents, read e-books with your family, make presentations, mirror and control your laptop PC, listen to music or even play videos or movies. This all comes with the freedom of showing everything in wide screen, by using its one button projection system. All you have to do is just point the lumiTab to any plain open space or a wall and view your tablet screen on a bigger display. Perfect for wide scale viewing, Powered with Dual core processor which supports the latest Android 4.2 platform (Jelly Bean), with evolved UI and innovative projection quality. Slim and fast, the lumiTab is equipped with full Google Mobile apps and services such as Gmail, Google Maps, Google Talk, Google Search and YouTube. The lumiTab is truly a remarkable breakthrough tablet.