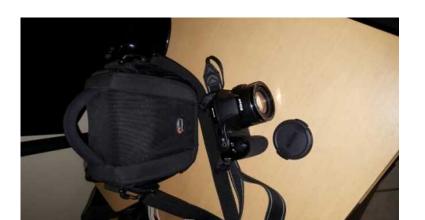

## **Nikon L810 camera (2200 R)**

Location **Gauteng, Pretoria** https://www.freeadsz.co.za/x-186210-z

Nikon L810 camera with carry bag. Has not been used

| 回線変 | Nikon           | L810       | camera    |
|-----|-----------------|------------|-----------|
|     | https://www.fre | eadsz.co.; | za/x-1862 |
|     | Nikon           | L810       | camera    |
|     | https://www.fre | eadsz.co.; | za/x-1862 |
|     | Nikon           | L810       | camera    |
|     | https://www.fre | eadsz.co.  | za/x-1862 |
|     | Nikon           | L810       | camera    |
|     | https://www.fre | eadsz.co.: | za/x-1862 |
|     | Nikon           | L810       | camera    |
|     | https://www.fre | eadsz.co.  | za/x-1862 |
| 温湿  | Nikon           | L810       | camera    |
|     | https://www.fre | eadsz.co.; | za/x-1862 |
| 聖   | Nikon           | L810       | camera    |
|     | https://www.fre | eadsz.co.  | za/x-1862 |
|     | Nikon           | L810       | camera    |
|     | https://www.fre | eadsz.co.  | za/x-1862 |
|     | Nikon           | L810       | camera    |
|     | https://www.fre | eadsz.co.; | za/x-1862 |
|     | Nikon           | L810       | camera    |
|     | https://www.fre | eadsz.co.; | za/x-1862 |