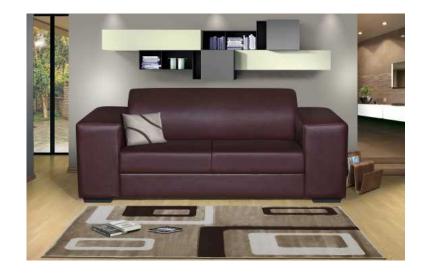

## 2.5 Seater Leeds Couch (1650 R)

Location **Gauteng, Pretoria** https://www.freeadsz.co.za/x-186224-z

2.5-Seater Leeds Couch was R3990 now from just R1650 in selected fabrics. Visit Furniture Factory Outlet at 275 Stephenson Road, Pretoria West Industrial for more.