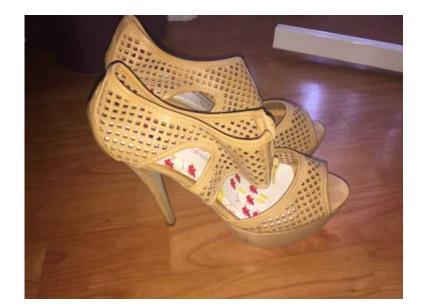

## 2nd hand shoes (350 R)

Location Gauteng, Centurion https://www.freeadsz.co.za/x-186240-z

Biege Plum Heels and it's a size

|                         |       |                         |       |                         |       |                         |       |                         |       | -                       |       |                         |       |                         |       |                         |       |                         |       |
|-------------------------|-------|-------------------------|-------|-------------------------|-------|-------------------------|-------|-------------------------|-------|-------------------------|-------|-------------------------|-------|-------------------------|-------|-------------------------|-------|-------------------------|-------|
|                         |       |                         |       |                         |       |                         |       |                         |       |                         |       |                         |       |                         |       |                         |       |                         | ł.    |
| https://www.fre<br>40-z | 2nd   |
| eadsz.co.za             | hand  |
| a/x-1862                | shoes |