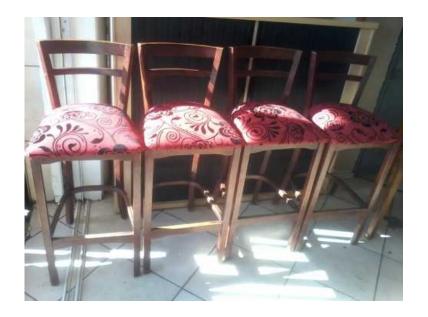

## Wooden Bar Stools with Red amp Black Fabric Design Cushioned Seats (550 R)

Gauteng, Johannesburg Location https://www.freeadsz.co.za/x-186334-z

Wooden Bar Stools with Red & Black Fabric Design Cushioned Seats **Excellent Condition!** R550 each R2000 for 4 bar stools. Place your order TODAY !! We deliver. contact: Geraldine 081-457-1000 (whatsapp).