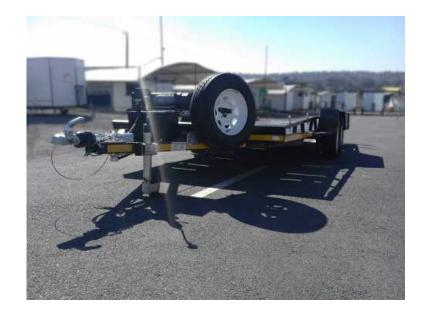

## Car trailer for sale (66450 R)

Location **Gauteng, Roodeplaat** https://www.freeadsz.co.za/x-186369-z

·

5M Car Trailer

Specifications

5.m x (L) x 2m (W) x 280mm (H) ( Outside measurements)

2 x 1.6 Ton Axle

14― Tyres

Also Included

1 x Jockey wheel (48mm)

1 x Run in brakes

1 x 2mm― thick― Sheet flooring with holes in floor for tie down hooks

1 x Slide in ramps at the back

1 x 5 Ton winch with battery pack and wiring done with hand control switch and charge from towing vehicle in transit

1 x Tie downs on both sides of the trailer

Spare wheel on left front of the trailer

RC1 Documentation

Price

R 66

| 344         | Car     | https://www.69-z | Car     | https://www.69-z |         |             | C <sub>Q</sub> | 1 4 3 4 6 7 |         | ■ https://www.69-z |         | ■ ★ ★ ↑ ■ https://www.69-z | Car     | https://www.69-z | 2.0<br> | https://www.69-z | Car     | https://www.69-z |         |
|-------------|---------|------------------|---------|------------------|---------|-------------|----------------|-------------|---------|--------------------|---------|----------------------------|---------|------------------|---------|------------------|---------|------------------|---------|
| .freeadsz.c | trailer | .freeadsz.c      | trailer | .freeadsz.c      | trailer | .freeadsz.c | trailer        | .freeadsz.c | trailer | .freeadsz.c        | trailer | .freeadsz.c                | trailer | .freeadsz.c      | trailer | .freeadsz.c      | trailer | .freeadsz.c      | trailer |
| o.za/x-186  | for sa  | o.za/x-18        | for sa  | o.za/x-186       | for sa  | o.za/x-18(  | for s          | o.za/x-186  | for s   | o.za/x-186         | for sa  | o.za/x-186                 | for sa  | o.za/x-186       | for sa  | o.za/x-186       | for sa  | o.za/x-18        | for sa  |
| 63          | ale     | 63               | ale     | 83               | ale     | 363         | ale            | 63          | ale     | 63                 | ale     | 63                         | ále     | 63               | ale     | 83               | ale     | 63               | ale     |