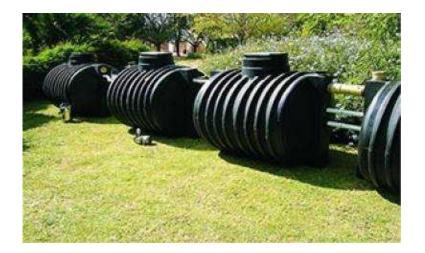

## SEWAGE TREATMENT PLANTS FOR SALE

Location Gauteng, Pretoria https://www.freeadsz.co.za/x-18649-z

THE MAXI ââ,¬Å"GEMââ,¬ • SEWAGE TREATMENT PLANT IS INTENDED TO REPLACE THE SEPTIC TANK / FRENCH DRAIN SYSTEM ENTIRELY IN ALL AREAS NOT SERVICED BY A MUNICIPAL SEWER. IT WAS DESIGNED TO BE USED IN ENVIRONMENTALLY SENSITIVE AREAS, OR IN AREAS WHERE THERE IS EVIDENCE OF DOLOMITE, CLAY OR DECOMPOSED GRANITE. AN ANAEROBIC SEPTIC TANK DOES NOT PURIFY WATER TO NEARLY THE SAME QUALITY AS AN AEROBIC PROCESS. WE HAVE WIDESPREAD ACCEPTANCE OF THE ââ,¬Å"GEMââ,¬ • FROM MUNICIPALITIES AND BUILDING INSPECTORS AROUND THE COUNTRY. IT IS AVAILABE IN DIFFERENT SIZES TO ACCOMMODATE VARIOUS NUMBERS OF USERS. THE EFFLUENT FROM THE SYSTEM IS SAFE AND MAY BE USED IN A VARIETY OF APPLICATIONS SUCH AS IRRIGATING LAWNS, GARDENS, FLOWERS, SHRUBS, TREES OR CROPS.