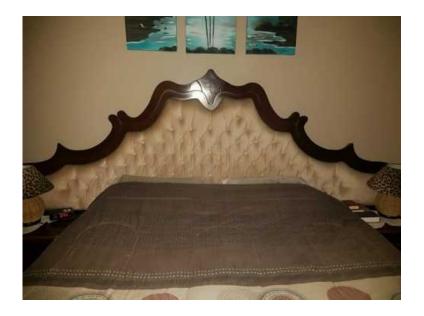

## Head board with attached side tables (2000 R)

Location Gauteng, Centurion https://www.freeadsz.co.za/x-186729-z

Head board with attached side tables \*\*\*\*R2000 neg (For a queen size or king)

Collection centurion Pretoria

Contact Natasha 0832626909 Wats app or inbox or sms

with attached side

|   | ⊣ead<br>ables          |
|---|------------------------|
|   | lead I                 |
|   | bo                     |
|   | <u>a</u>               |
| ' | <u>a</u>               |
|   | ≦.                     |
|   | 5                      |
|   | att                    |
|   | ac                     |
|   | board with attached si |
|   | <u>ق</u>               |
|   | <u>s</u> .             |