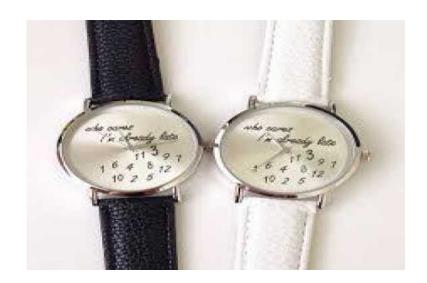

## Christmas special on the below watch (250 R)

Location Gauteng, Midrand https://www.freeadsz.co.za/x-186747-z

Christmas special on the below watch

Who cares classic watch on special now that includes Postnet postage to your local Postnet. R250.00