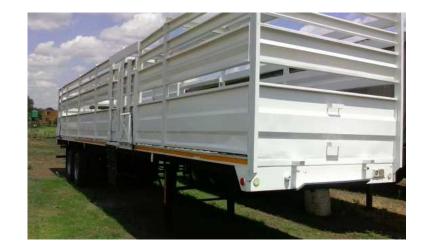

## Cattle Trailer (160000 R)

Location **Gauteng, Pretoria** https://www.freeadsz.co.za/x-186782-z

Double axle cattle trailer
13 meter
Reinforced non slip surface
Tires new
Price includes vat
Call 060 622